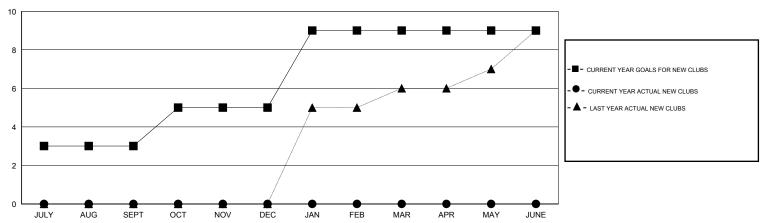

## GMT: V S Kukreja LOCATION INDIA

|                       |                  | Clubs               |                            |                             |  |  |
|-----------------------|------------------|---------------------|----------------------------|-----------------------------|--|--|
| RESULTS FOR 2014-2015 |                  |                     |                            |                             |  |  |
| QUARTER               | NEW CLUB<br>GOAL | ACTUAL NEW<br>CLUBS | ACTUAL<br>DROPPED<br>CLUBS | ACTUAL NET<br>GAIN/<br>LOSS |  |  |
| JULY/AUG/SEPT         | 3                | 0                   | 1                          | -1                          |  |  |
| OCT/NOV/DEC           | 2                | 0                   | 0                          | 0                           |  |  |
| JAN/FEB/MAR           | 4                | 0                   | 0                          | 0                           |  |  |
| APR/MAY/JUNE          | 0                | 0                   | 0                          | 0                           |  |  |

## GOALS AND ACTUAL NEW CLUBS CUMULATIVE