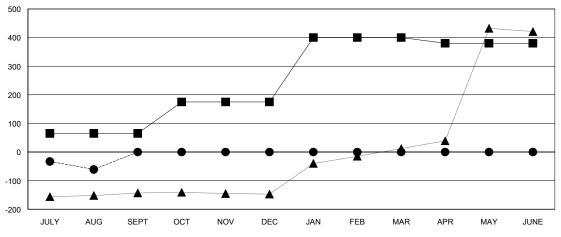

|                       |                    | Members                    |                              |                             |  |
|-----------------------|--------------------|----------------------------|------------------------------|-----------------------------|--|
| RESULTS FOR 2014-2015 |                    |                            |                              |                             |  |
| QUARTER               | NEW MEMBER<br>GOAL | ACTUAL TOTAL MEMBERS ADDED | ACTUAL<br>DROPPED<br>MEMBERS | ACTUAL NET<br>GAIN/<br>LOSS |  |
| JULY/AUG/SEPT         | 65                 | 29                         | 90                           | -61                         |  |
| OCT/NOV/DEC           | 110                | 0                          | 0                            | 0                           |  |
| JAN/FEB/MAR           | 225                | 0                          | 0                            | 0                           |  |
| APR/MAY/JUNE          | -20                | 0                          | 0                            | 0                           |  |

## GOALS AND ACTUAL MEMBERS CUMULATIVE

| -■-   | CURRENT YEAR GOALS FOR NEW |
|-------|----------------------------|
| мемві | ERS                        |

CURRENT YEAR ACTUAL MEMBERS
 LAST YEAR ACTUAL MEMBERS